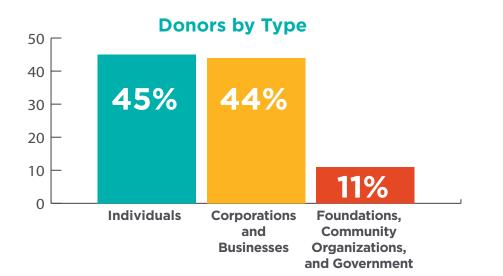

## **Our Generous Donors**

We thank all who gave generously to support North Memorial Health and Maple Grove Hospital in 2018. Your gifts help create an even healthier, happier and stronger community.