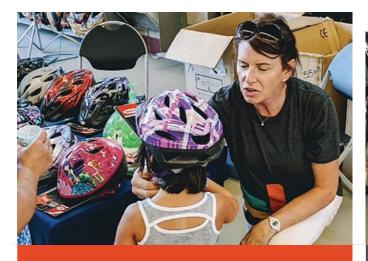

#### Donors have helped our team:

Support bike safety through helmet fitting education.

Teach community members how to correctly install infant and child car seats.

Provide free life jackets for families to borrow at local boat launches so they can safely enjoy a day on the lake.