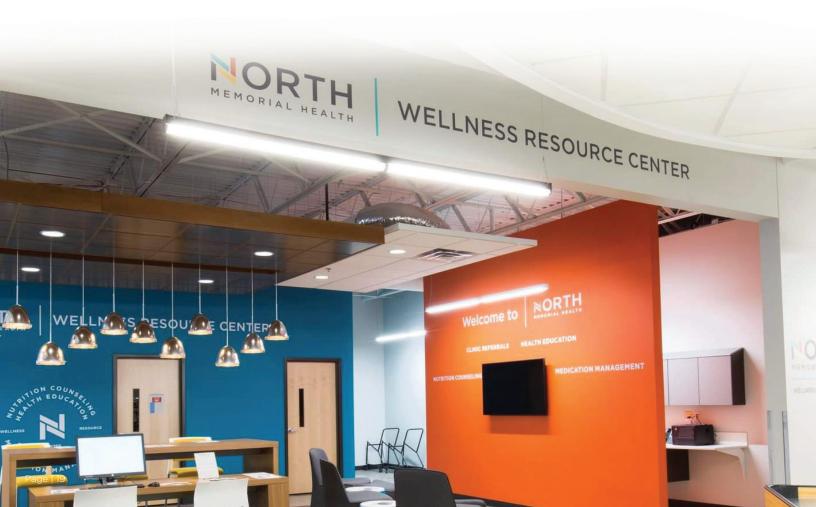

#### **Nutrition and Wellness at North Market**

North Memorial Health received the 2018 Community Benefit Award from the Minnesota Hospital Association for its commitment to the North Market project. Located in what was once a food desert in North Minneapolis, North Market is a grocery store and wellness center that seeks to meet the nutritional and health needs of the surrounding community. North Market was created through an innovative partnership between Pillsbury United Communities and North Memorial Health.

North Market's Wellness Resource Center, which is operated by North Memorial Health, offers free non-medical services, focused on educating customers about their health and community resources. A team of wellness coordinators, nutritionists, community health workers and pharmacy liaisons provide health assessments, nutrition guidance, insurance and scheduling assistance, and medication management.