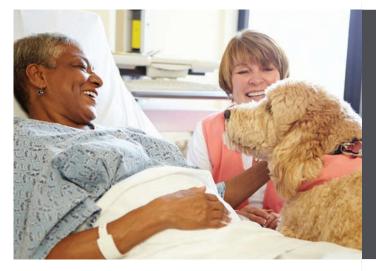

#### Hospice

Therapy animals bring joy, comfort, and soothing companionship to those receiving end-of-life care. A visit from one of our therapy dogs can also reduce pain, lower blood pressure and promote active movement while also reducing feelings of loneliness, depression and anxiety.