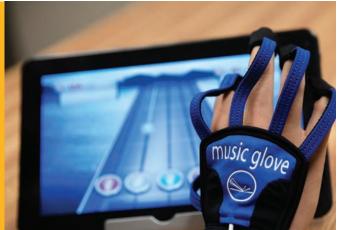

#### **Rehabilitation Services**

A new music glove is making hand therapy both more effective and fun. While wearing the glove, customers choose a favorite song and then practice pinching movements in rhythm to musical notes that appear on screen. The device has become a favorite for customers as it provides a motivating way to practice coordination after a stroke or head injury.