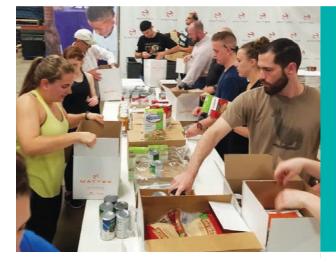

#### Ambulance Services & Community Paramedics

Food insecurity has been identified as a top need within our communities. That's why, in 2018, the Foundation partnered with the medical transportation team to address this issue—donations provided nutritious, shelf stable food and team members volunteered their time to pack food boxes. All the metro ambulances and community paramedic vehicles have meal boxes and snack packs for times when they encounter individuals who are hungry and do not have access to food.