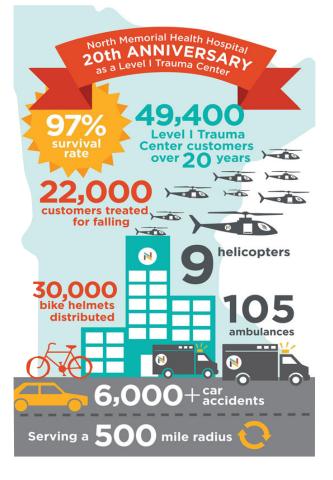

## **20 Years of Trauma Excellence**

1998 Trauma Team

In 2018, we celebrated North Memorial Health Hospital's 20th anniversary as a Level I Trauma Center.

This certification demonstrates that our team provides comprehensive care needed for the most severe injuries—from prevention through rehabilitation. As you can see above, our talented team has grown significantly over the past twenty years!

#### **Injury Prevention**

Our trauma team understands how clearly and quickly injuries can change a life—1 in 10 people will sustain an injury that requires emergency treatment, and accidents are one of the leading causes of death and disability. Because of these statistics, we continue to be committed to preventing injury through outreach, education, and hands-on experiences.

#### Donors have helped our team:

Support bike safety through helmet fitting education.

Teach community members how to correctly install infant and child car seats.

Provide free life jackets for families to borrow at local boat launches so they can safely enjoy a day on the lake.

Reduce the risk of youth substance abuse through the Partnership for Change Coalition.