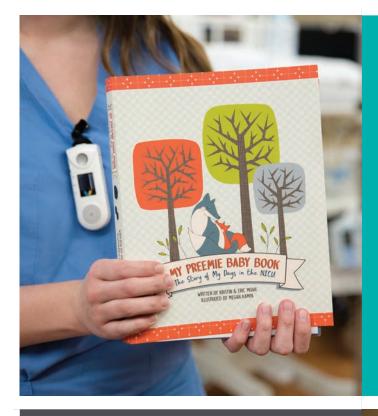

#### My Preemie Baby Books

The Neonatal Intensive Care Unit (NICU) is now able to offer My Preemie Baby Books to families with a baby born early. It's a way for parents to journal their experience and track their baby's milestones. It helps them celebrate how far they have come and process their emotions during their challenging journey.