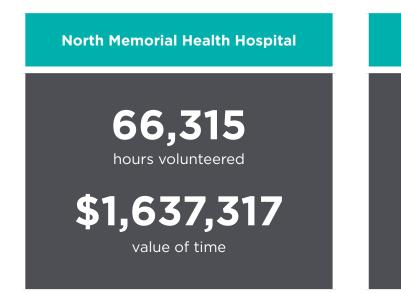

#### Hundreds of community members generously give their time and talents at our hospitals each year.

Whether comforting a patient or assisting with an administrative task, their efforts are essential to the exceptional care we provide.