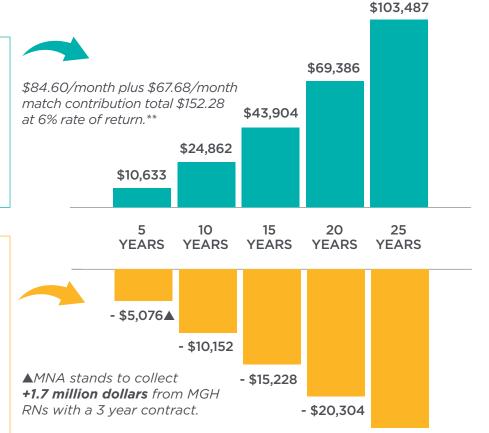

## What could you save if you are Union Free?

It could mean an estimated \$103,487 for you and your family.

If you invested the money you would spend on dues in a NMH 401K plan with employer current match, you could earn this much!

Here's how much a full-time RN would pay in dues over the same period of time. Based on MNA maximum monthly dues of \$84.60/\$1,015.20 annually and assumes no increases over time.\*

\*MNA dues amount as reported in Department of Labor filing in 2023 were at \$76.20/\$914.40 annually but we know that number has gone up because of increases MNA made at Robbinsdale.